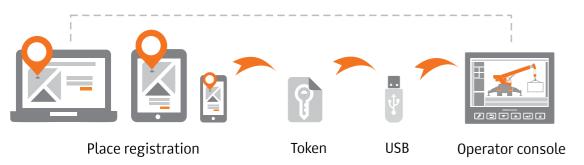

#### Binding of display console to SkyLog

### SkyLog remote monitoring technology

- 1. Receipt of file token with settings and authorization key in the Personal Account.
- 2. Record of file token in the display console.
- 3. Location of the switched on display console within the mobile network coverage area.
- 4. Waiting for automatic authorization and adding new device in the Personal Account.