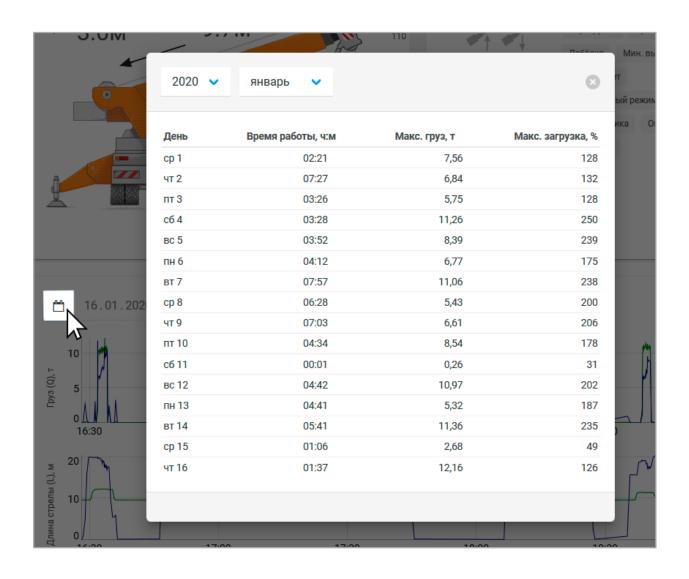

#### Key features:

- software update
- settings download/upload
- datalogger reading
- coordinate reading
- monitoring of changes in the datalogger
- parameter monitoring (current parameters are received more often than they are updated in the datalogger)
- signal generation for LogSystem.