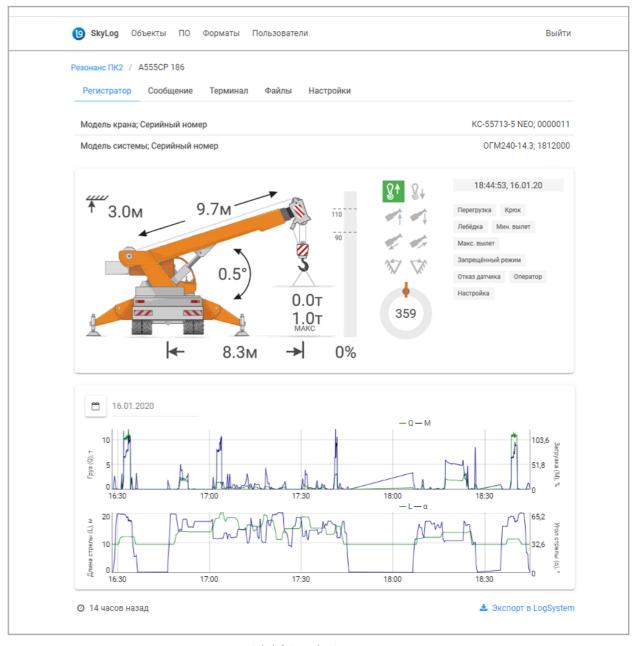

#### Key features:

- software update
- settings download/upload
- datalogger reading
- coordinate reading
- monitoring of changes in the datalogger
- parameter monitoring (current parameters are received more often than they are updated in the datalogger)
- signal generation for LogSystem.

#### List of lifting devices Access right control

Page with lifting device parameters