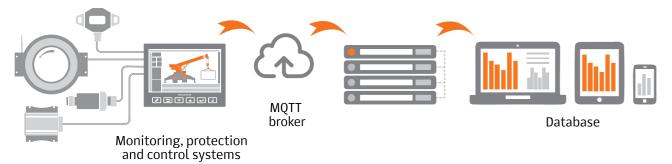

Control Systems

Sensors

Joysticks and Pedals Current Collectorsa Wireless Devices Display Tools Diagnostic Tools Display Consoles

SkyLog web service is used for remote monitoring and control of lifting devices

#### Key features:

- software update
- settings download/upload
- datalogger reading
- coordinate reading
- monitoring of changes in the datalogger
- parameter monitoring (current parameters are received more often than they are updated in the datalogger)
- signal generation for LogSystem.