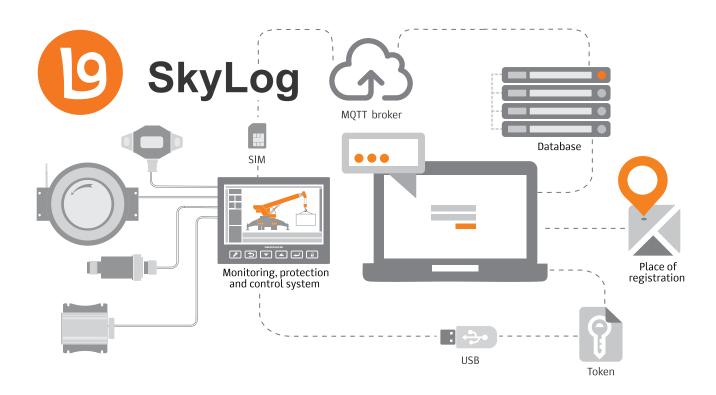

Control Systems

Sensors

Joysticks and Pedals Current Collectorsa Wireless Devices Display Tools Diagnostic Tools Display Consoles

SkyLog web service is used for remote monitoring and control of lifting devices

#### Key features:

- software update
- settings download/upload
- datalogger reading
- coordinate reading
- monitoring of changes in the datalogger
- parameter monitoring (current parameters are received more often than they are updated in the datalogger)
- signal generation for LogSystem.